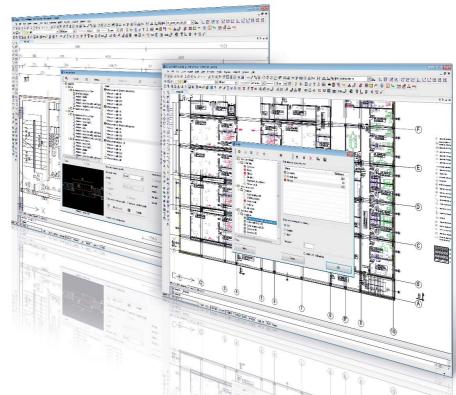

### Fase of use

CADprofi is a professional parametric CAD application that vastly accelerates design work. The application's convenient, user-friendly interface makes it possible to fully employ its features immediately, without the need of

### Maximum compatibility

Tens of thousands of users from all over the world have already chosen the CADprofi package. This is the reason, why we always take care to preserve full compatibility with other CAD applications in every new version of our software. CADprofi will automatically configure itself to be optimally compatible with any selected software environment (Bricscad, AutoCAD, ZWCAD, progeCAD, GstarCAD and many more). Drawings created in CADprofi are fully compatible with DWG and DXF formats and can be edited in any CAD application without the need to run and use our software.