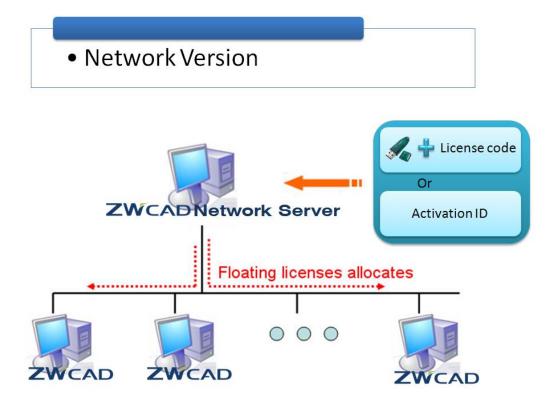

### **Differences between Stand-Alone Version and Network**

#### **Network Version:**

Multiple copies for a license, and a license manager should be installed on the server which is meant to manage the licenses. Workstations can get floating licenses (or borrow licenses) from the authorized server.