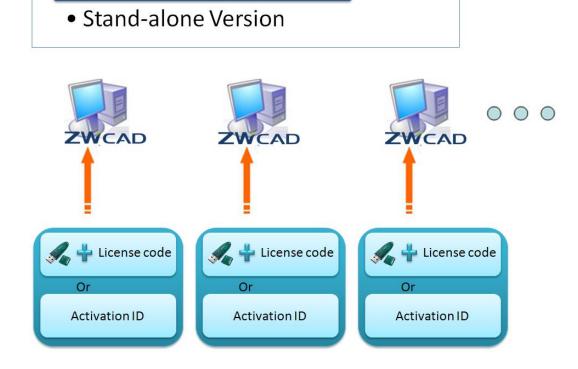

### **Differences between Stand-Alone Version and Network**

#### Stand-Alone Version:

Each license is bound to a single user and computer.

Stand-alone licenses are ideal for small offices and dedicated production users, because they do not require network connection to run.